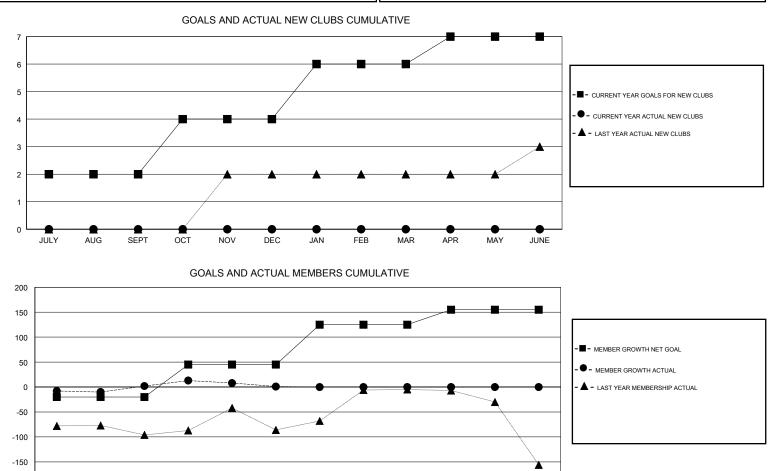

## VASUDEV VALAWALKAR GMT:

| GMT: VASUDEV VALAWALKAR |               |           |               | ION INDIA             |                           |                         | GMT CA                                             |
|-------------------------|---------------|-----------|---------------|-----------------------|---------------------------|-------------------------|----------------------------------------------------|
|                         | Club          | s         |               | Members               |                           |                         |                                                    |
|                         | RESULTS FOR   | 2017-2018 |               | RESULTS FOR 2017-2018 |                           |                         |                                                    |
| QUARTER                 | NEW CLUB GOAL | NEW CLUBS | DROPPED CLUBS | QUARTER               | MEMBER GROWTH NET<br>GOAL | MEMBER GROWTH<br>ACTUAL | DROPPED<br>MEMBERS ACTUAL<br>(including transfers) |
| JULY/AUG/SEPT           | 2             | 0         | 0             | JULY/AUG/SEPT         | -20                       | 116                     | 108                                                |
| OCT/NOV/DEC             | 2             | 0         | 0             | OCT/NOV/DEC           | 65                        | 39                      | 39                                                 |
| JAN/FEB/MAR             | 2             | 0         | 0             | JAN/FEB/MAR           | 80                        | 0                       | 0                                                  |
| APR/MAY/JUNE            | 1             | 0         | 0             | APR/MAY/JUNE          | 30                        | 0                       | 0                                                  |

JULY AUG SEPT OCT NOV DEC JAN FEB MAR APR MAY JUNE

| DROPPED CLUBS: 0 |     | 39 CLUBS OF 78 ADDED 1 OR MORE<br>NEW MEMBERS             | GENDER DISTRIBUTION   MALE 2,123 (88.64%)   FEMALE 272 (11.36%) |             |
|------------------|-----|-----------------------------------------------------------|-----------------------------------------------------------------|-------------|
| DROPPED MEMBERS  |     | ]                                                         | Women Percentage Fiscal Year Goal: 20%                          |             |
| DECEASED         | 7   | CLICK HERE FOR CUMULATIVE                                 | TOTAL FAMILY UNIT MEMBERS                                       |             |
| CLUB CANCELLED   | 0   | MEMBERSHIP DATA                                           |                                                                 | 0.40        |
| OTHER            | 140 |                                                           | FAMILY MEMBERS PAYING HALF<br>DUES                              | 246         |
| TOTAL            | 147 |                                                           |                                                                 |             |
| MDD0101          |     | -<br>visht 2010, Liene Clube Internetional, All Dishte Da |                                                                 | Dere 1 of 1 |